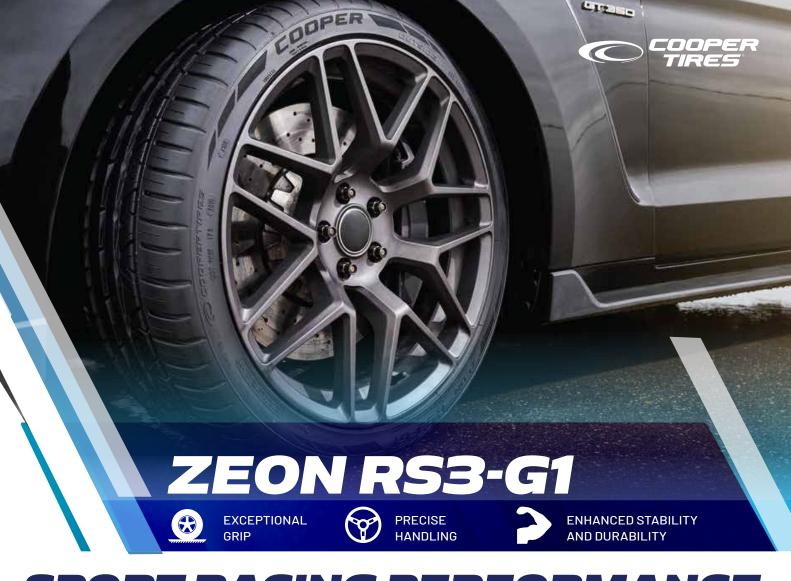

# **SPORT RACING PERFORMANCE**

With exceptional grip and handling performance, Cooper Zeon RS3-G1 is our leading high performance all-season tire designed for sports performance cars

Pattern Design
Improved
cornering traction

#### ENHANCED STABILITY & DURABILITY

3D Micro-Gauge™ Siping

variable sipe density helps maintain wet traction and stability

## **EXCEPTIONAL GRIP**

**Square Tread Footprint** Improved traction with more shoulder rubber

Silica Compound
Enhanced wet traction
with competition grade
resin

**Sawtooth Inner Groove** 

Walls

Faster heat dissipation

performance and longer lasting stability