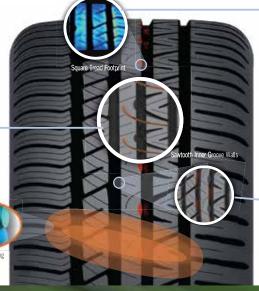

## **EXCEPTIONAL GRIP**

**Square Tread Footprint** Improved traction with more shoulder rubber

Silica Compound
Enhanced wet traction
with competition grade
resin

**Sawtooth Inner Groove** 

Walls

Faster heat dissipation

performance and longer lasting stability